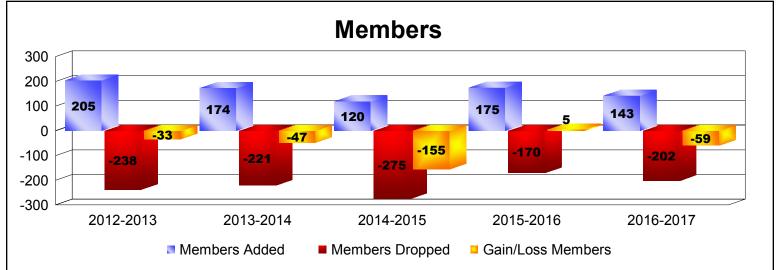

District 18 N As of June 2017 Cumulative

| Year      | New<br>Clubs | Dropped<br>Clubs | Gain/<br>Loss<br>Clubs | New<br>Members | Charter<br>Members | Reinstate<br>Members | Transfer<br>Members | Total<br>Member<br>Added | Total<br>Members<br>Dropped | Gain/<br>Loss<br>Members |
|-----------|--------------|------------------|------------------------|----------------|--------------------|----------------------|---------------------|--------------------------|-----------------------------|--------------------------|
| 2012-2013 | 0            | 0                | 0                      | 186            | 0                  | 12                   | 7                   | 205                      | -238                        | -33                      |
| 2013-2014 | 0            | 0                | 0                      | 156            | 2                  | 9                    | 7                   | 174                      | -221                        | -47                      |
| 2014-2015 | 0            | -5               | -5                     | 114            | 1                  | 3                    | 2                   | 120                      | -275                        | -155                     |
| 2015-2016 | 0            | -1               | -1                     | 154            | 3                  | 11                   | 7                   | 175                      | -170                        | 5                        |
| 2016-2017 | 0            | -1               | -1                     | 126            | 2                  | 9                    | 6                   | 143                      | -202                        | -59                      |
| Average   | 0            | -1               | -1                     | 147            | 2                  | 9                    | 6                   | 163                      | -221                        | -58                      |