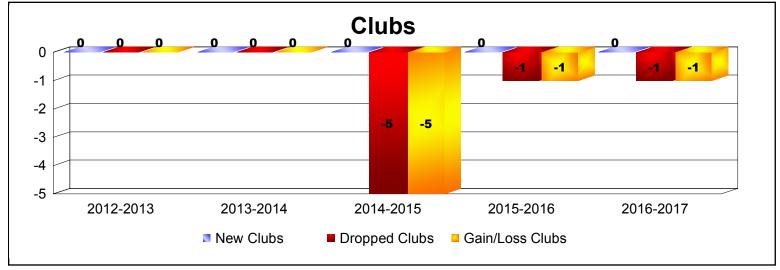

District 18 N As of June 2017 Cumulative

| Year      | New<br>Clubs | Dropped<br>Clubs | Gain/<br>Loss<br>Clubs | New<br>Members | Charter<br>Members | Reinstate<br>Members | Transfer<br>Members | Total<br>Member<br>Added | Total<br>Members<br>Dropped | Gain/<br>Loss<br>Members |
|-----------|--------------|------------------|------------------------|----------------|--------------------|----------------------|---------------------|--------------------------|-----------------------------|--------------------------|
| 2012-2013 | 0            | 0                | 0                      | 186            | 0                  | 12                   | 7                   | 205                      | -238                        | -33                      |
| 2013-2014 | 0            | 0                | 0                      | 156            | 2                  | 9                    | 7                   | 174                      | -221                        | -47                      |
| 2014-2015 | 0            | -5               | -5                     | 114            | 1                  | 3                    | 2                   | 120                      | -275                        | -155                     |
| 2015-2016 | 0            | -1               | -1                     | 154            | 3                  | 11                   | 7                   | 175                      | -170                        | 5                        |
| 2016-2017 | 0            | -1               | -1                     | 126            | 2                  | 9                    | 6                   | 143                      | -202                        | -59                      |
| Average   | 0            | -1               | -1                     | 147            | 2                  | 9                    | 6                   | 163                      | -221                        | -58                      |